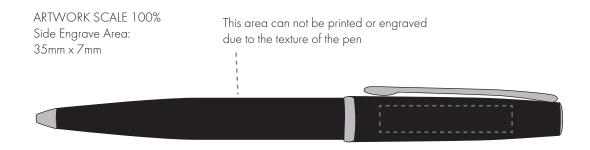

**KYMERA** Product and Artwork Proof

Your Ref: Quantity: Product Code: TPC690301 **Product Colour: BLACK** Our Ref: Version: 1

**PRINTING CONCERNS:** 

We stock this item in the following colours

## **PANTONE REFERENCE(S)**

Colour 1

The dashed line is to demonstrate print area and will not appear on your printed item